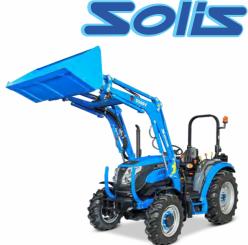

| FEATURES                                                                        | <b>50</b> Rops           |
|---------------------------------------------------------------------------------|--------------------------|
| ITL ENGINE 📸                                                                    |                          |
| No. of cylinders / capacity (cc) / valves / emissions level                     | 3/ 3065/ 4/ CRDi Stage V |
| After treatment system                                                          | DOC + DPF                |
| Rated engine power (kw/Hp)                                                      | 37.3/50                  |
| Rated engine speed                                                              | 2000                     |
| Max. torque (Nm)                                                                | 220@1400 Rpm             |
| Aspiration                                                                      | Turbo charged            |
| Intercooler                                                                     | Yes                      |
| Air Cleaner                                                                     | Dual Stage Dry Type      |
| Updraft Exhaust Pipe                                                            | Yes                      |
| Fuel tank capacity (L)                                                          | 72                       |
| TRANSMISSION H                                                                  |                          |
| 12x12 Synchro Shuttle transmission (4WD)                                        | Yes                      |
| Maximum forward speed                                                           | 1.3kmph                  |
| Minimum forward speed                                                           | 30kmph                   |
| FRONT AXLE                                                                      |                          |
| 4WD Front Axle                                                                  | Yes                      |
| Differential Lock                                                               | Mechanical               |
| 4WD Actuation                                                                   | Mechanical               |
| Brake Actuation                                                                 | Mechanical Assist        |
| PTO 🌗                                                                           |                          |
| PTO Type                                                                        | Mechanical               |
| 540/540E                                                                        | Yes                      |
| HYDRAULIC O <b></b>                                                             |                          |
| Hydraulic pump flow (lpm)                                                       | 45                       |
| Open center mechanical draft control                                            | Yes                      |
| Top link draft sensing                                                          | Yes                      |
| Liftomatic system                                                               | Yes                      |
| Lift Capacity                                                                   | 2500 KG                  |
| Linkage Category                                                                | 1                        |
| Max. no. of rear remotes                                                        | 2/3 (0)                  |
| Max. no. of Mid remotes                                                         | 2                        |
| REAR HITCHES                                                                    |                          |
| E-Mark Swinging Drawbar                                                         | Yes                      |
| TRAILER BRAKES                                                                  |                          |
| Without Trailer Brakes                                                          | Yes                      |
| ELECTRICALS ()                                                                  |                          |
| Battery                                                                         | 110AH 800CCA             |
| Alternator                                                                      | 90A/120A                 |
| Button Operated Battery Cut off Switch, 3 Pinsocket, Seven On<br>Trailer Socket | Yes                      |
| OPERATOR ENVIRONMENT                                                            |                          |
| Suspended platform (with ROPS)                                                  | Yes                      |
|                                                                                 |                          |

| FEATURES               | <b>50</b> Rops   |
|------------------------|------------------|
| DIMENSIONS and         |                  |
| Wheelbase (mm)         | 2225             |
| Overall Height (mm)    | 2690/2480        |
| Overall Width (mm)     | 1840-1880        |
| Overall Length (mm)    | 3825-4055        |
| Front Track Width (mm) | 1570             |
| Rear Track Width (mm)  | 1450             |
| Ground Clearance (mm)  | 310              |
| Unladen Mass (Kg)      | 2870             |
| Tyre Combination       | 9.5x20 & 13.6x28 |